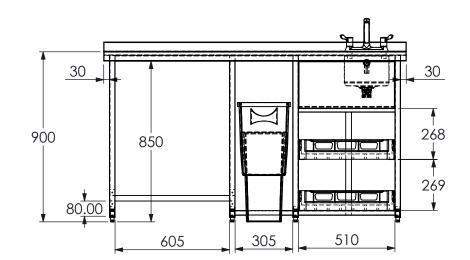

## MB-GS5 Assembly

Taps, Bin and Dishwasher Baskets shown for illustrartion purposes

|   |                                                                     | REV              | DESCRIPTION |            | DATE                                                        |                                                                                                                                                                                                                                                                                      |
|---|---------------------------------------------------------------------|------------------|-------------|------------|-------------------------------------------------------------|--------------------------------------------------------------------------------------------------------------------------------------------------------------------------------------------------------------------------------------------------------------------------------------|
|   |                                                                     | 1                |             |            |                                                             |                                                                                                                                                                                                                                                                                      |
|   |                                                                     | 2                |             |            |                                                             |                                                                                                                                                                                                                                                                                      |
|   |                                                                     | 3                |             |            |                                                             |                                                                                                                                                                                                                                                                                      |
|   |                                                                     | 4                |             |            |                                                             |                                                                                                                                                                                                                                                                                      |
|   |                                                                     | 5                |             |            |                                                             |                                                                                                                                                                                                                                                                                      |
| V | PRODUCT:                                                            | DRAWN:           | Stefar      | ٦L         | Unless otherwise specified<br>dimensions are in milimeters. | Please allow the following for stainless<br>steel bends in a 10mm V:<br>Steel Push Through Value<br>0.8MM 5/S = 0.92MM<br>0.9MM 5/S = 0.92MM<br>1.2MM 5/S = 1.25MM<br>1.5MM 5/S = 1.45MM<br>2 MM 5/S = 1.74MM<br>For any other materials or V sizes please<br>see the Amada Handbook |
|   | PART NAME: MB-GS5 Station CONFIG: N/A                               | <b>REVISION:</b> | 1           |            | Tolerance: ±0.5<br>Angular: ±0.5<br>PD = Paper Down         |                                                                                                                                                                                                                                                                                      |
|   | DWG LOCATION: I:\1 PRODUCT RANGE\MODULAR BAR\Glasswash Station\500\ | CREATION         | DATE:       | 08/06/2015 | PU = Paper Up<br>BD = Burrs Down<br>BU = Burrs Up           |                                                                                                                                                                                                                                                                                      |
|   | COPYRIGHT (C) PARRY CATERING EQUIPMENT (MIDLANDS) LTD               | LAST UPD         | ATED:       | 07/06/2023 |                                                             |                                                                                                                                                                                                                                                                                      |