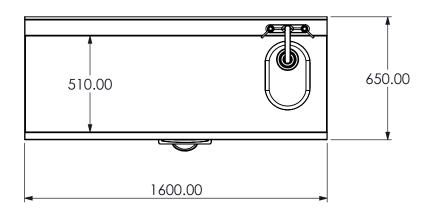

## MB-GS5 Assembly

Taps, Bin and Dishwasher Baskets shown for illustrartion purposes

|   |                                                                     | REV              | DESCRIPTION |            | DATE                                                        |                                                                                                                                                                                                                                                                                      |
|---|---------------------------------------------------------------------|------------------|-------------|------------|-------------------------------------------------------------|--------------------------------------------------------------------------------------------------------------------------------------------------------------------------------------------------------------------------------------------------------------------------------------|
|   |                                                                     | 1                |             |            |                                                             |                                                                                                                                                                                                                                                                                      |
|   |                                                                     | 2                |             |            |                                                             |                                                                                                                                                                                                                                                                                      |
|   |                                                                     | 3                |             |            |                                                             |                                                                                                                                                                                                                                                                                      |
|   |                                                                     | 4                |             |            |                                                             |                                                                                                                                                                                                                                                                                      |
|   |                                                                     | 5                |             |            |                                                             |                                                                                                                                                                                                                                                                                      |
| V | PRODUCT:                                                            | DRAWN:           | Stefar      | ٦L         | Unless otherwise specified<br>dimensions are in milimeters. | Please allow the following for stainless<br>steel bends in a 10mm V:<br>Steel Push Through Value<br>0.8MM 5/S = 0.92MM<br>0.9MM 5/S = 0.92MM<br>1.2MM 5/S = 1.25MM<br>1.5MM 5/S = 1.45MM<br>2 MM 5/S = 1.74MM<br>For any other materials or V sizes please<br>see the Amada Handbook |
|   | PART NAME: MB-GS5 Station CONFIG: N/A                               | <b>REVISION:</b> | 1           |            | Tolerance: ±0.5<br>Angular: ±0.5<br>PD = Paper Down         |                                                                                                                                                                                                                                                                                      |
|   | DWG LOCATION: I:\1 PRODUCT RANGE\MODULAR BAR\Glasswash Station\500\ | CREATION         | DATE:       | 08/06/2015 | PU = Paper Up<br>BD = Burrs Down<br>BU = Burrs Up           |                                                                                                                                                                                                                                                                                      |
|   | COPYRIGHT (C) PARRY CATERING EQUIPMENT (MIDLANDS) LTD               | LAST UPD         | ATED:       | 07/06/2023 |                                                             |                                                                                                                                                                                                                                                                                      |