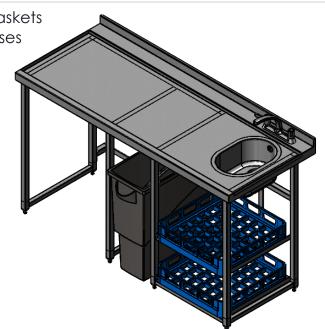

## MB-GS5 Assembly

Taps, Bin and Dishwasher Baskets shown for illustrartion purposes

|   |                                                                     | REV              | DESCRIPTION |            | DATE                                                        |                                                                                                                                                                                                                                                                                      |
|---|---------------------------------------------------------------------|------------------|-------------|------------|-------------------------------------------------------------|--------------------------------------------------------------------------------------------------------------------------------------------------------------------------------------------------------------------------------------------------------------------------------------|
|   |                                                                     | 1                |             |            |                                                             |                                                                                                                                                                                                                                                                                      |
|   |                                                                     | 2                |             |            |                                                             |                                                                                                                                                                                                                                                                                      |
|   |                                                                     | 3                |             |            |                                                             |                                                                                                                                                                                                                                                                                      |
|   |                                                                     | 4                |             |            |                                                             |                                                                                                                                                                                                                                                                                      |
|   |                                                                     | 5                |             |            |                                                             |                                                                                                                                                                                                                                                                                      |
| V | PRODUCT:                                                            | DRAWN:           | Stefar      | ٦L         | Unless otherwise specified<br>dimensions are in milimeters. | Please allow the following for stainless<br>steel bends in a 10mm V:<br>Steel Push Through Value<br>0.8MM 5/S = 0.92MM<br>0.9MM 5/S = 0.92MM<br>1.2MM 5/S = 1.25MM<br>1.5MM 5/S = 1.45MM<br>2 MM 5/S = 1.74MM<br>For any other materials or V sizes please<br>see the Amada Handbook |
|   | PART NAME: MB-GS5 Station CONFIG: N/A                               | <b>REVISION:</b> | 1           |            | Tolerance: ±0.5<br>Angular: ±0.5<br>PD = Paper Down         |                                                                                                                                                                                                                                                                                      |
|   | DWG LOCATION: I:\1 PRODUCT RANGE\MODULAR BAR\Glasswash Station\500\ | CREATION         | DATE:       | 08/06/2015 | PU = Paper Up<br>BD = Burrs Down<br>BU = Burrs Up           |                                                                                                                                                                                                                                                                                      |
|   | COPYRIGHT (C) PARRY CATERING EQUIPMENT (MIDLANDS) LTD               | LAST UPD         | ATED:       | 07/06/2023 |                                                             |                                                                                                                                                                                                                                                                                      |